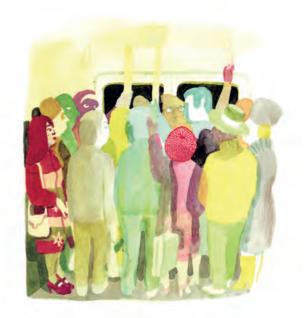

## The Wrong Place

**BRECHT EVENS** 

Upon its publication, **The Wrong Place** set off artistic fireworks in the Flemish graphic novel scene. This comic strip is bursting with artistic ambition: Brecht Evens has introduced a new and daring style with his expressive drawings and powerful choices of colour. 'The Wrong Place' is a story about parties where some people are sometimes more welcome than others. Evens uses this familiar context to explore the banality of life.