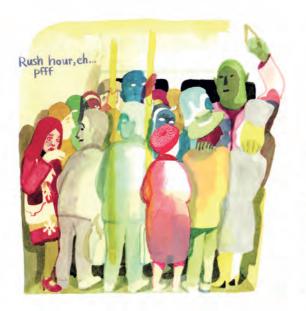

## The Wrong Place

**BRECHT EVENS** 

Upon its publication, **The Wrong Place** set off artistic fireworks in the Flemish graphic novel scene. This comic strip is bursting with artistic ambition: Brecht Evens has introduced a new and daring style with his expressive drawings and powerful choices of colour. 'The Wrong Place' is a story about parties where some people are sometimes more welcome than others. Evens uses this familiar context to explore the banality of life.