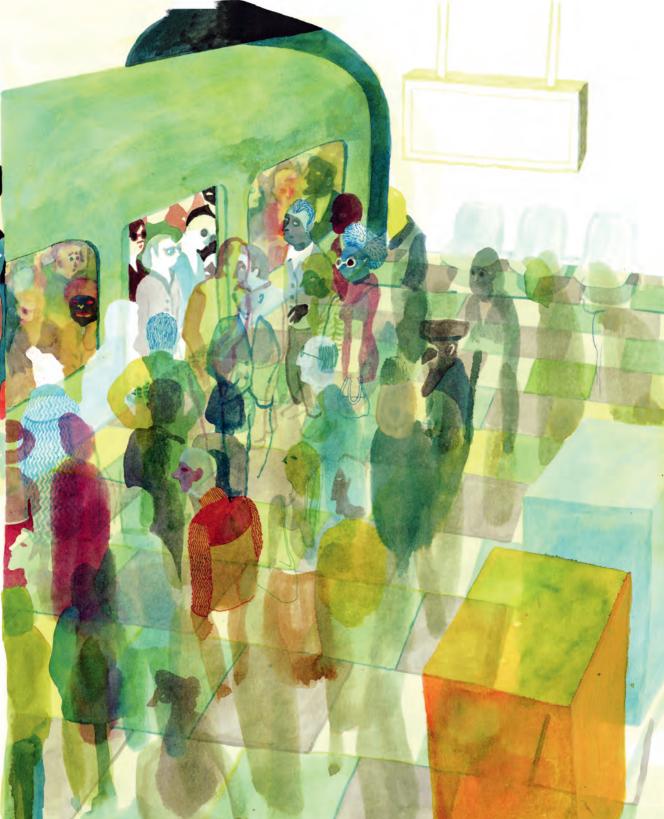

## The Wrong Place

**BRECHT EVENS** 

Upon its publication, **The Wrong Place** set off artistic fireworks in the Flemish graphic novel scene. This comic strip is bursting with artistic ambition: Brecht Evens has introduced a new and daring style with his expressive drawings and powerful choices of colour. 'The Wrong Place' is a story about parties where some people are sometimes more welcome than others. Evens uses this familiar context to explore the banality of life.