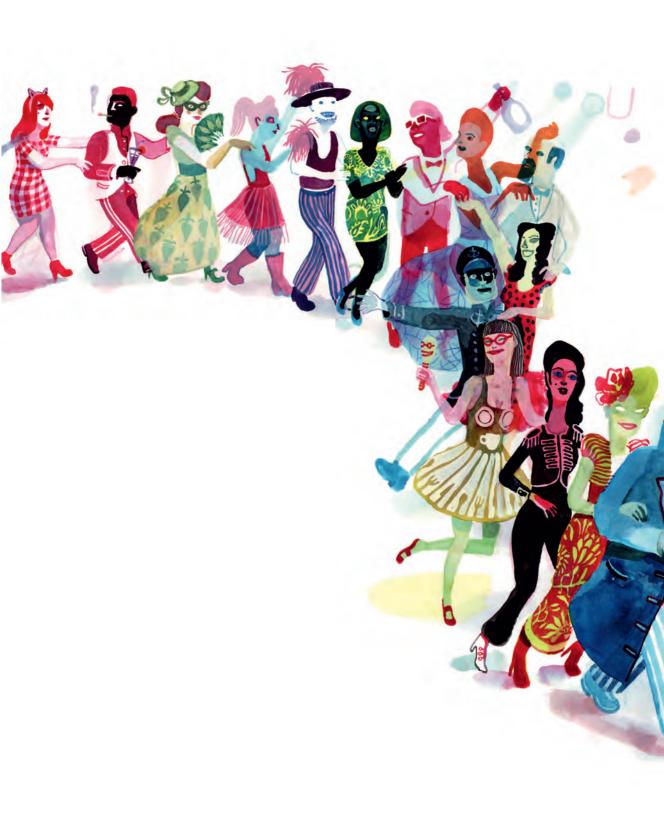

## The Wrong Place

**BRECHT EVENS** 

Upon its publication, **The Wrong Place** set off artistic fireworks in the Flemish graphic novel scene. This comic strip is bursting with artistic ambition: Brecht Evens has introduced a new and daring style with his expressive drawings and powerful choices of colour. 'The Wrong Place' is a story about parties where some people are sometimes more welcome than others. Evens uses this familiar context to explore the banality of life.

Brecht Evens (b. 1986) published his first comic book when he was 19, for which he won the Flemish Comic Book Debut Award. The Wrong Place represented his breakthrough in Flanders and the rest of the world. Since then Evens has stood out for the style so typical of his work: he doesn't use contour lines or balloons for text, but paints exuberant scenes and familiar dialogues in sequence, using an overwhelming colour palette. Evens surprises readers with each new book, and with each new page. In 2019, he was awarded the Prix Spécial du Jury at the Angoulême Comics Festival for The City of Belgium.