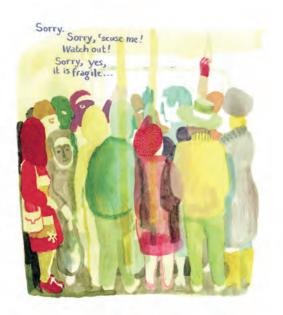

## The Wrong Place

**BRECHT EVENS** 

Upon its publication, **The Wrong Place** set off artistic fireworks in the Flemish graphic novel scene. This comic strip is bursting with artistic ambition: Brecht Evens has introduced a new and daring style with his expressive drawings and powerful choices of colour. 'The Wrong Place' is a story about parties where some people are sometimes more welcome than others. Evens uses this familiar context to explore the banality of life.