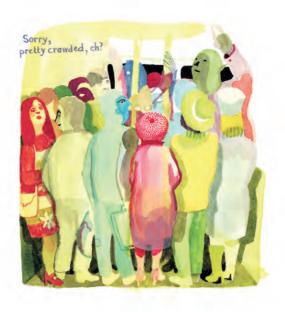

## The Wrong Place

**BRECHT EVENS** 

Upon its publication, **The Wrong Place** set off artistic fireworks in the Flemish graphic novel scene. This comic strip is bursting with artistic ambition: Brecht Evens has introduced a new and daring style with his expressive drawings and powerful choices of colour. 'The Wrong Place' is a story about parties where some people are sometimes more welcome than others. Evens uses this familiar context to explore the banality of life.