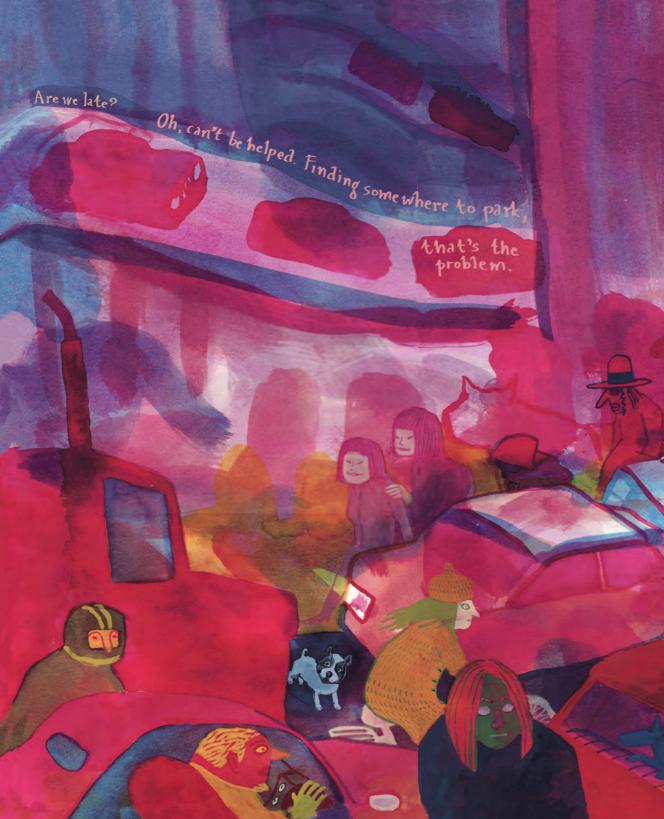

## The Wrong Place

**BRECHT EVENS** 

Upon its publication, **The Wrong Place** set off artistic fireworks in the Flemish graphic novel scene. This comic strip is bursting with artistic ambition: Brecht Evens has introduced a new and daring style with his expressive drawings and powerful choices of colour. 'The Wrong Place' is a story about parties where some people are sometimes more welcome than others. Evens uses this familiar context to explore the banality of life.