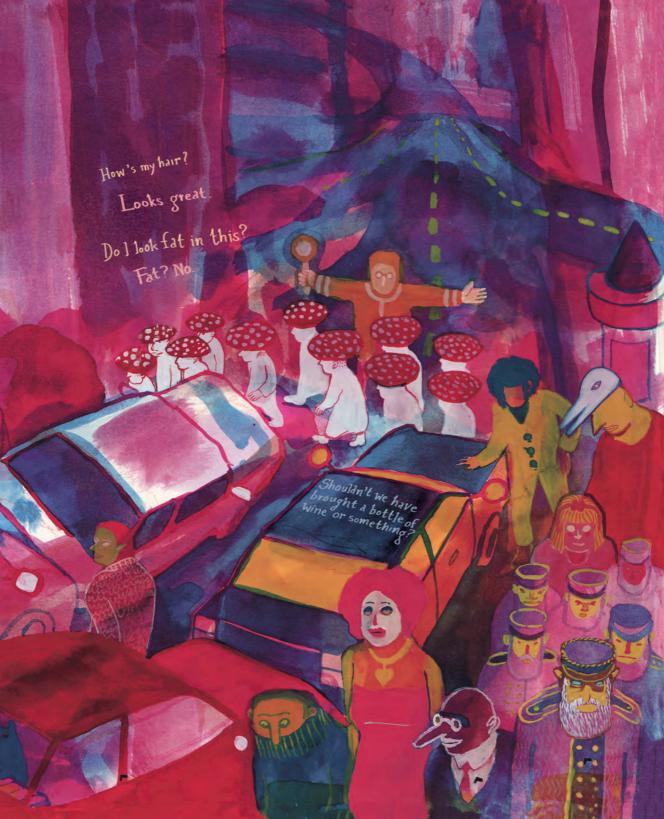

## The Wrong Place

**BRECHT EVENS** 

Upon its publication, **The Wrong Place** set off artistic fireworks in the Flemish graphic novel scene. This comic strip is bursting with artistic ambition: Brecht Evens has introduced a new and daring style with his expressive drawings and powerful choices of colour. 'The Wrong Place' is a story about parties where some people are sometimes more welcome than others. Evens uses this familiar context to explore the banality of life.

Korean (Open Books), Portuguese - Brazil (Figura)

Throwing a party tonight or are you going to drink all that yourself?

Haha, yeah, it's a party...
I'm expecting quite a
crowd, so...

Sounds Fun. Am I invited?