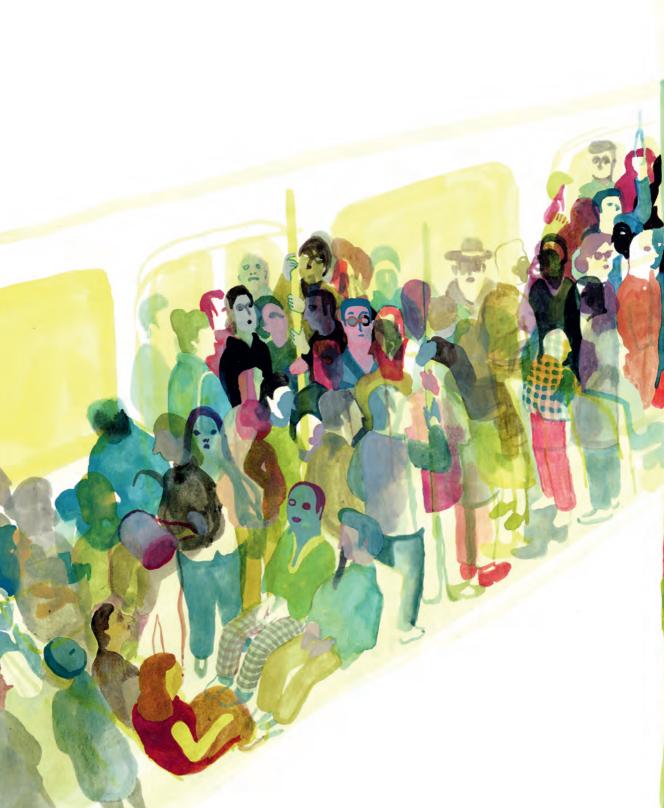

## The Wrong Place

**BRECHT EVENS** 

Upon its publication, **The Wrong Place** set off artistic fireworks in the Flemish graphic novel scene. This comic strip is bursting with artistic ambition: Brecht Evens has introduced a new and daring style with his expressive drawings and powerful choices of colour. 'The Wrong Place' is a story about parties where some people are sometimes more welcome than others. Evens uses this familiar context to explore the banality of life.