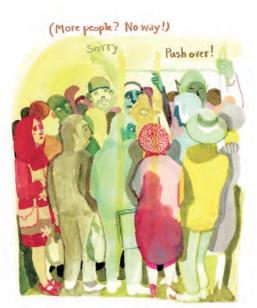

## The Wrong Place

**BRECHT EVENS** 

Upon its publication, **The Wrong Place** set off artistic fireworks in the Flemish graphic novel scene. This comic strip is bursting with artistic ambition: Brecht Evens has introduced a new and daring style with his expressive drawings and powerful choices of colour. 'The Wrong Place' is a story about parties where some people are sometimes more welcome than others. Evens uses this familiar context to explore the banality of life.