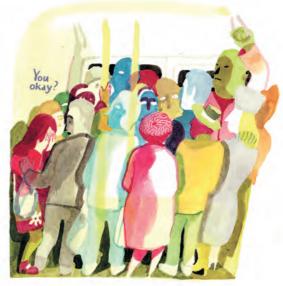

## The Wrong Place

**BRECHT EVENS** 

Upon its publication, **The Wrong Place** set off artistic fireworks in the Flemish graphic novel scene. This comic strip is bursting with artistic ambition: Brecht Evens has introduced a new and daring style with his expressive drawings and powerful choices of colour. 'The Wrong Place' is a story about parties where some people are sometimes more welcome than others. Evens uses this familiar context to explore the banality of life.