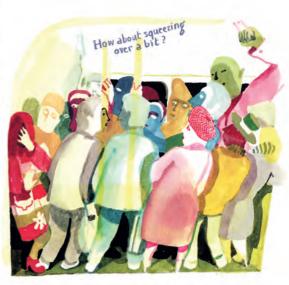

## The Wrong Place

**BRECHT EVENS** 

Upon its publication, **The Wrong Place** set off artistic fireworks in the Flemish graphic novel scene. This comic strip is bursting with artistic ambition: Brecht Evens has introduced a new and daring style with his expressive drawings and powerful choices of colour. 'The Wrong Place' is a story about parties where some people are sometimes more welcome than others. Evens uses this familiar context to explore the banality of life.